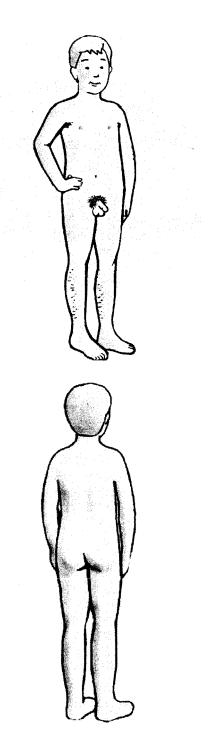

## A Boy's Body

head

neck

arms

chest

pubic area

penis

scrotum

feet

back

bottom

anus