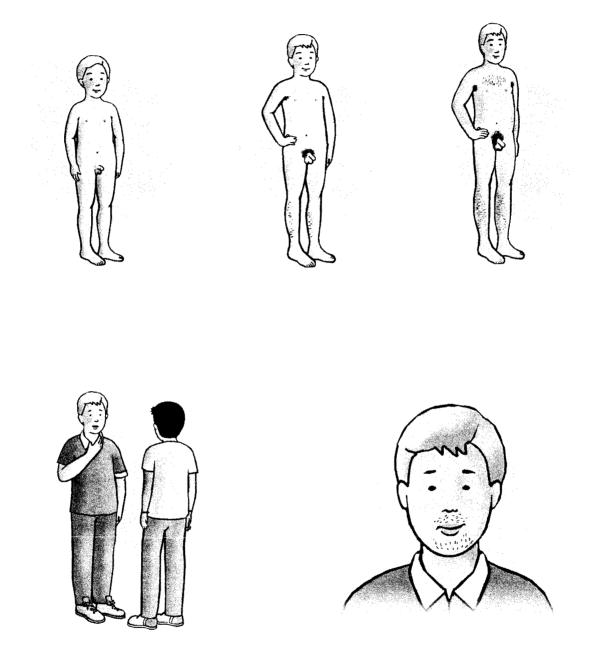

## **Male and Female**

## A Boy's Body

head

neck

arms

chest

pubic area

penis

scrotum

feet

back

bottom

anus

## See Josh Grow