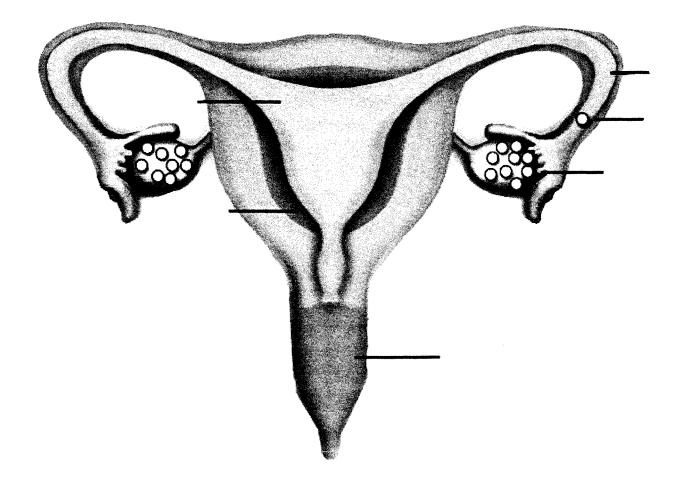

# A Woman's Body (on the inside)

| ovary egg | tube | uterus | lining | vagina |
|-----------|------|--------|--------|--------|
|-----------|------|--------|--------|--------|